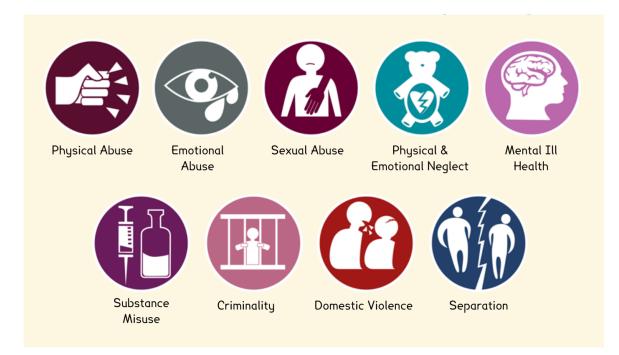

Identify which of the following events are ACEs (Adverse Childhood Experiences) with a checkmark. Check with a partner or group to see if they agree with you.

1. Plankton's mom died of cancer.

2. Spongebob's team lost their final baseball game.

3. Spongebob got a 2/100 on his math test, and his teacher is very disappointed.

Spongebob is really sad because he studied for a whole week.

4. Patrick got a new puppy!

5. Sandy's father struggles with depression and sometimes does not get out of bed for days.

6. Patrick's middle school girlfriend broke up with him because he smells bad. Now, she goes on ice cream dates with someone else.

7. Gary's caregiver got arrested and was sent to prison.

8. Patrick's close family member is struggling with addiction to drugs.

9. Gary dropped his 100-dollar ice cream cone into a pile of ants.

10. Sandy's parents stopped talking to her for 3 weeks because she forgot to do the

dishes. They also stopped feeding her. Sandy is very confused, upset, and hungry.

11. Spongebob broke his finger in a skateboard accident.